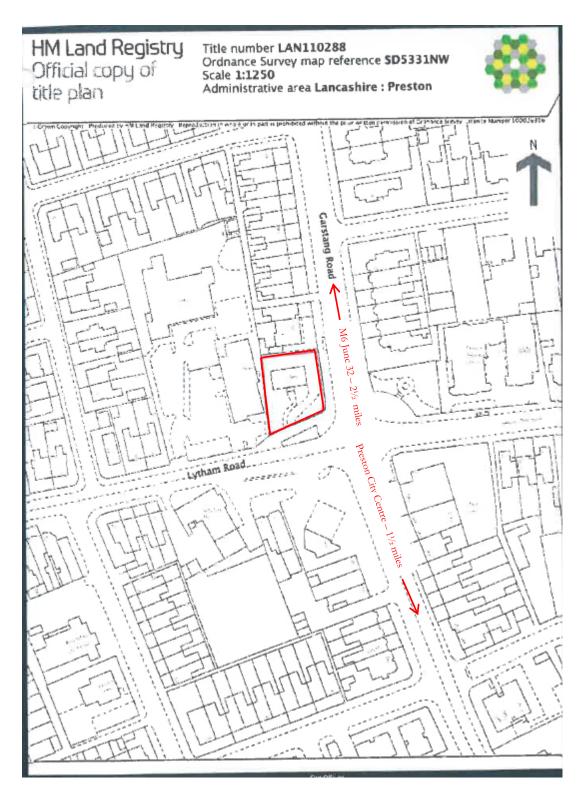

#### Location

Prominently located on the A6 Garstang Road at its junction with Lytham Road, within an affluent suburb of Preston.

Within easy reach of Junction I of the M55 and Junction 32 of the M6 motorways, and approx. 2 miles to the North of Preston City Centre.